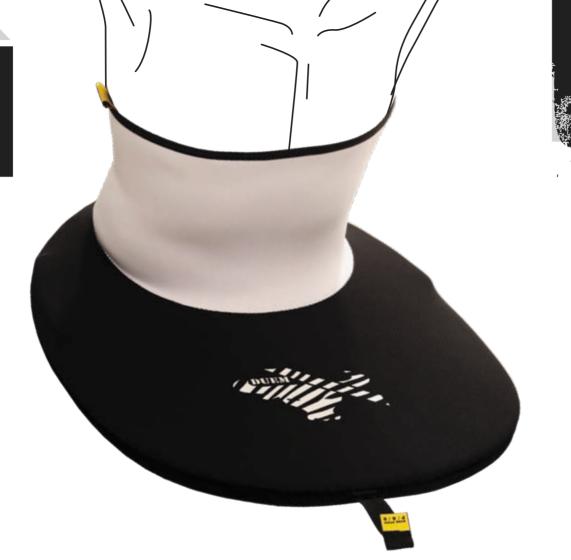

PRODUCT NAME

SLALOM C1 SPRAYDECK

PRODUCT CODE

DS10-S-SDC

SIZES:

60,65,70,75,80

PRODUCT NAME

SLALOM SHORT PANTS