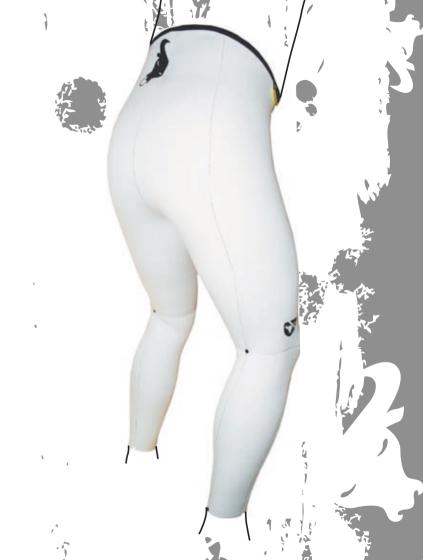

PRODUCT CODE

DS10-S-SP

SIZES:

XS+XL

PRODUCT NAME

SLALOM FULL PANTS

PRODUCT CODE

DS10-S-FP

SIZES:

XS-XL