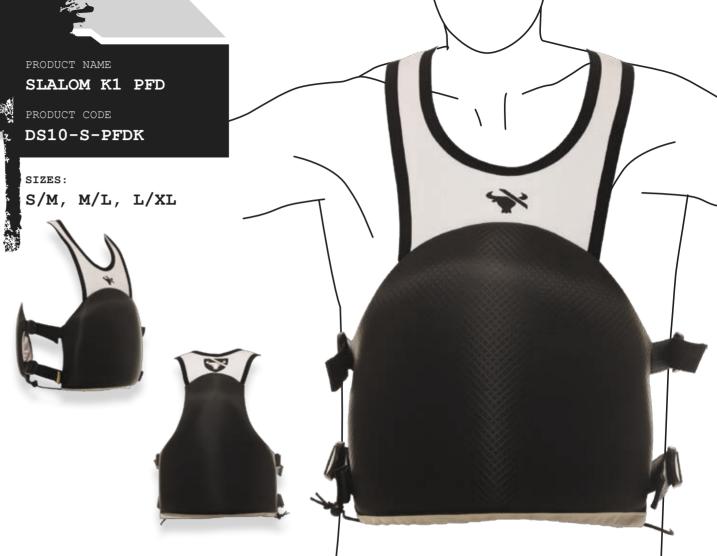

PRODUCT NAME

SLALOM C1 PFD

PRODUCT CODE

DS10-S-PFDC

SIZES:

S/M, M/L, L/XL

RIDE THE
WATER
LIKE YOU
WOULD
RIDE
A BULL!!

BENJAMIN SAVSEK
//ICF CANOE SLALOM
WORLD CUP SERIES
//SECOND PLACE
, OVERALL