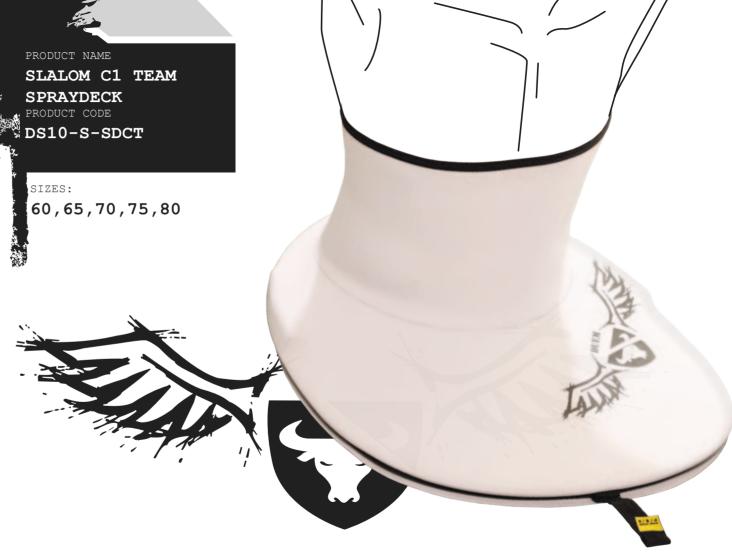

PRODUCT NAME

SLALOM C1 SPRAYDECK

PRODUCT CODE

DS10-S-SDC

SIZES:

60,65,70,75,80

PRODUCT NAME

SLALOM SHORT PANTS