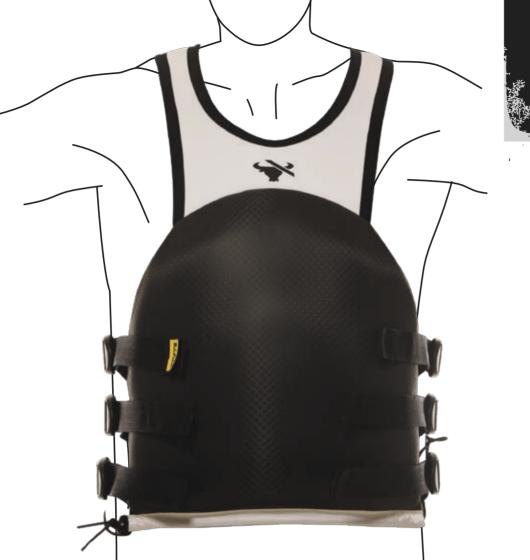

PRODUCT NAME

SLALOM C1 PFD

PRODUCT CODE

DS10-S-PFDC

SIZES:

S/M, M/L, L/XL

RIDE THE
WATER
LIKE YOU
WOULD
RIDE
A BULL!!

BENJAMIN SAVSEK
//ICF CANOE SLALOM
WORLD CUP SERIES
//SECOND PLACE
, OVERALL