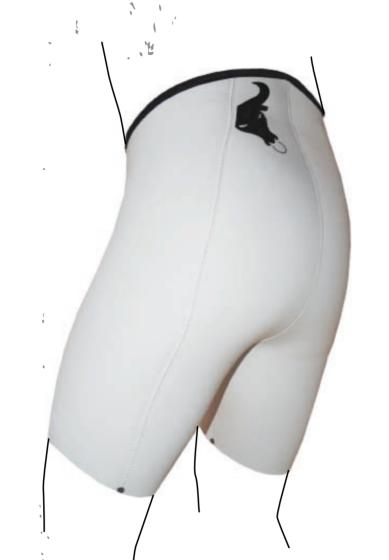

PRODUCT NAME

SLALOM C1 SPRAYDECK

PRODUCT CODE

DS10-S-SDC

SIZES:

60,65,70,75,80

PRODUCT NAME

SLALOM SHORT PANTS

PRODUCT CODE

DS10-S-SP

SIZES:

XS+XL

PRODUCT NAME

SLALOM FULL PANTS

PRODUCT CODE

DS10-S-FP