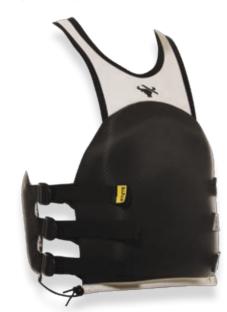

PRODUCT NAME

SLALOM C1 PFD

PRODUCT CODE

DS10-S-PFDC

SIZES:

S/M, M/L, L/XL

RIDE THE
WATER
LIKE YOU
WOULD
RIDE
A BULL!!

BENJAMIN SAVSEK
//ICF CANOE SLALOM
WORLD CUP SERIES
//SECOND PLACE
, OVERALL