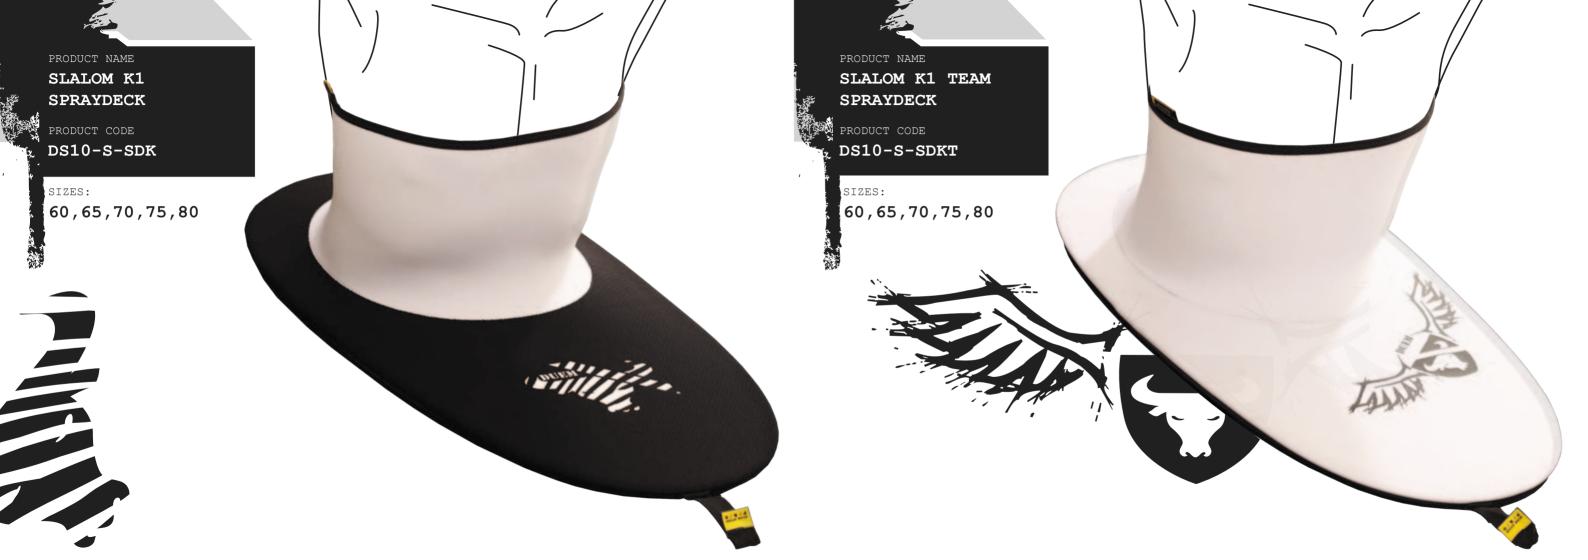

PRODUCT NAME

SLALOM C1 SPRAYDECK

PRODUCT CODE

DS10-S-SDC

SIZES:

60,65,70,75,80

PRODUCT NAME

SLALOM SHORT PANTS